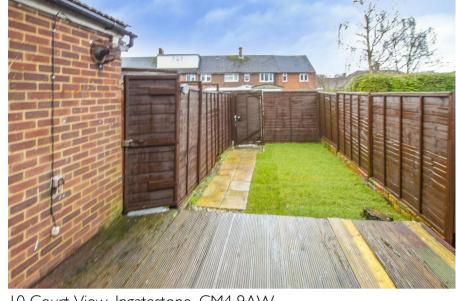

The garden is approximately 31' in length commencing with a decking area leading into lawns and has one parking space. The property has full gas central heating and double glazed windows throughout and is offered with no on-going chain.