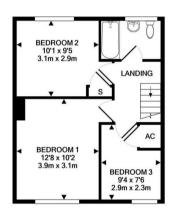

Keith Ashton

Court View, Ingatestone

GROUND FLOOR APPROX. FLOOR AREA 455 SQ.FT.

1ST FLOOR APPROX, FLOOR

## 10 Court View, Ingatestone, CM4 9AW

\*\* ONLINE VIEWING AVAILABLE \*\* We are pleased to offer this newly re-decorated three bedroom link terraced house which is offered with immediate vacant possession and is situated in a guiet cul-de-sac. To the ground floor the property has a lounge with a feature fireplace leading through to a dining room with built in cupboards and then a galley kitchen off the back of the dining room with gas hob and electric oven. To the first floor are three bedrooms, a bathroom with a white suite and separate shower unit over the bath. All flooring has been newly laid, apart from the kitchen which is quarry tiled.