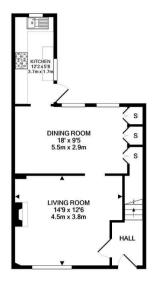

Keith Ashton

Court View, Ingatestone

GROUND FLOOR APPROX. FLOOR AREA 455 SQ.FT.

1ST FLOOR APPROX, FLOOR

## 10 Court View, Ingatestone, CM4 9AW

\*\* ONLINE VIEWING AVAILABLE \*\* We are pleased to offer this newly re-decorated three bedroom link terraced house which is offered with immediate vacant possession and is situated in a guiet cul-de-sac. To the ground floor the property has a lounge with a feature fireplace leading through to a dining room with built in cupboards and then a galley kitchen off the back of the dining room with gas hob and electric oven. To the first floor are three bedrooms, a bathroom with a white suite and separate shower unit over the bath. All flooring has been newly laid, apart from the kitchen which is quarry tiled.