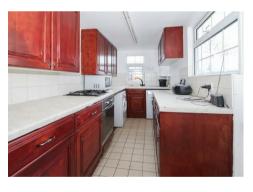

## 10 Court View, Ingatestone, CM4 9AW

\*\* ONLINE VIEWING AVAILABLE \*\* We are pleased to offer this newly re-decorated three bedroom link terraced house which is offered with immediate vacant possession and is situated in a guiet cul-de-sac. To the ground floor the property has a lounge with a feature fireplace leading through to a dining room with built in cupboards and then a galley kitchen off the back of the dining room with gas hob and electric oven. To the first floor are three bedrooms, a bathroom with a white suite and separate shower unit over the bath. All flooring has been newly laid, apart from the kitchen which is quarry tiled.