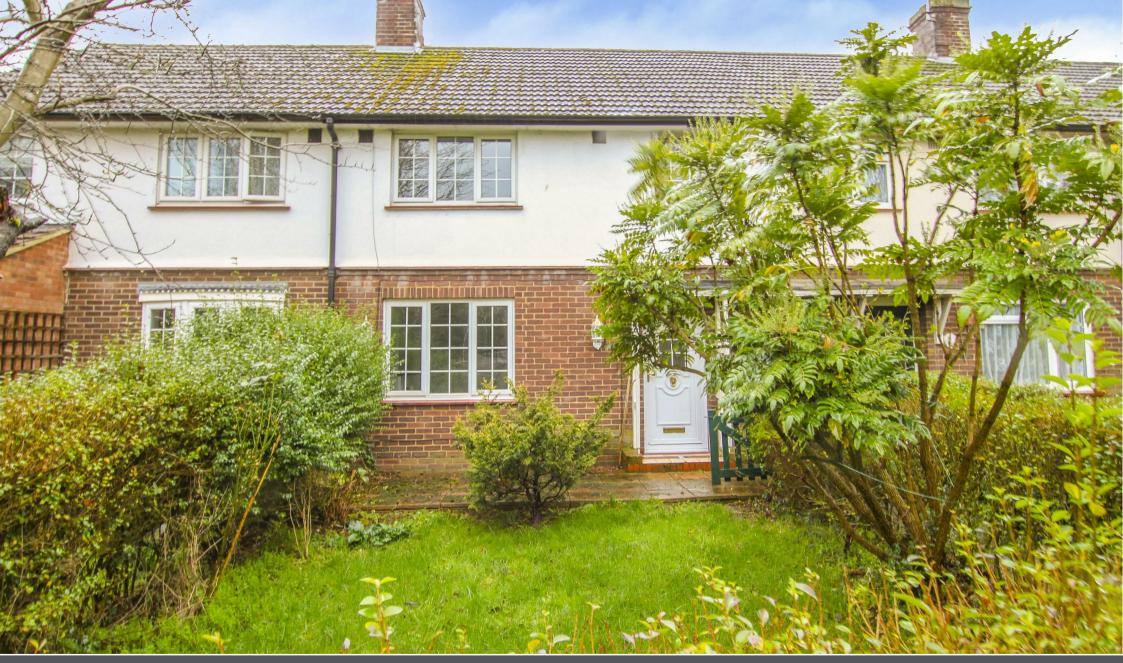

## 10 Court View, Ingatestone, CM4 9AW

\*\* ONLINE VIEWING AVAILABLE \*\* We are pleased to offer this newly re-decorated three bedroom link terraced house which is offered with immediate vacant possession and is situated in a guiet cul-de-sac. To the ground floor the property has a lounge with a feature fireplace leading through to a dining room with built in cupboards and then a galley kitchen off the back of the dining room with gas hob and electric oven. To the first floor are three bedrooms, a bathroom with a white suite and separate shower unit over the bath. All flooring has been newly laid, apart from the kitchen which is quarry tiled.